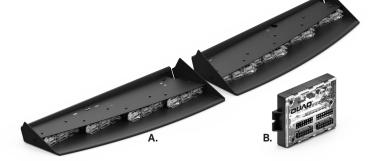

**Feniex Industries, Inc.** 1.800.615.8350

**A.** Quad Front Interior **B.** Quad Converter

| PART<br>NUMBER   | DIMENSIONS         | VOLTAGE    | CURRENT<br>DRAW | LED<br>COLORS |
|------------------|--------------------|------------|-----------------|---------------|
| <b>A.</b> Q-**** | 1" x 2.25" x 37.5" | 10-18 V DC | 6 Amps          | R B A W       |
| <b>B.</b> Q-0020 | 1" x 2.6" x 4.1"   | 10-18 V DC | 1 Amp           |               |

Anti-yellowing & anticracking clear-coated polycarbonate Lens

- 192x led count
- 60° optical light spread
- 10' cable length
- Requires a Quad Converter. Not
- included with purchase
- Field servicable & plug-in-play connectivity