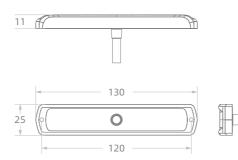

## **FEATURES**

- © Lens made of transparent silicone material, base made of thermally conductive silicone material, lifetime warranty
- © Configured with two types of COVER, ABS+PC hard and silicone soft materials
- © Can be bent back up to 30° for installation on curved surfaces
- 3M tape installation and M3 screw installation, mounting hole spacing 120mm
- © ECE R10, ECE R65, SAE J595, CA T13