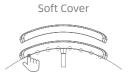

## Install Cover

Hard Cover

Check if the cover is with securely in place.

Press along the edges with your fingers, ensuring a tight and snug fit.

| Code                  | TF-6 Warning and Working Light                        |                           |        |        |
|-----------------------|-------------------------------------------------------|---------------------------|--------|--------|
| Item                  | 024525                                                | 024526                    | 024521 | 024522 |
| Voltage               | 10-33V                                                |                           | 10-16V |        |
| Color                 | • • • ○                                               |                           |        |        |
| Max Power             | 9W                                                    |                           | 10W    |        |
| LED                   | 6PCS                                                  | 12PCS                     | 12PCS  | 24PCS  |
| Flash Pattern         | 14                                                    |                           |        |        |
| LENS                  | TIR                                                   |                           |        |        |
| Functoon              | Warning Light                                         | Warning and Working Light |        |        |
| IP Rating             | IP67+IP69K                                            |                           |        |        |
| Operating Temperature | -30° C to +70° C                                      |                           |        |        |
| Certifications        | ECE R10, ECE R65 XB2/XA2/XR2, SAE J595 class1, CA T13 |                           |        |        |
| Mounting              | Screw Mount / 3M Tape Installation                    |                           |        |        |
| Warranty              | Lifetime Warranty                                     |                           |        |        |