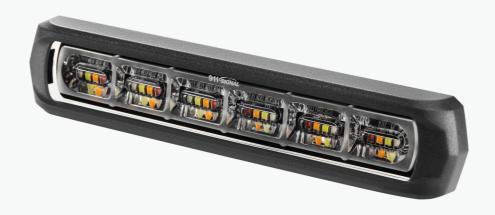

## **FEATURES**

- © Lens made of transparent silicone material, base made of thermally conductive silicone material, lifetime warranty
- © Configured with two types of COVER, ABS+PC hard and silicone soft materials
- © Can be bent back up to 30° for installation on curved surfaces
- 3M tape installation and M3 screw installation, mounting hole spacing 120mm
- © ECE R10, ECE R65, SAE J595, CA T13

## Install Cover

Hard Cover

Check if the cover is with securely in place.

Press along the edges with your fingers, ensuring a tight and snug fit.

| Code                  | TF-6 Warning and Working Light                        |                           |        |        |
|-----------------------|-------------------------------------------------------|---------------------------|--------|--------|
| Item                  | 024525                                                | 024526                    | 024521 | 024522 |
| Voltage               | 10-33V                                                |                           | 10-16V |        |
| Color                 | • • • ○                                               |                           |        |        |
| Max Power             | 9W                                                    |                           | 10W    |        |
| LED                   | 6PCS                                                  | 12PCS                     | 12PCS  | 24PCS  |
| Flash Pattern         | 14                                                    |                           |        |        |
| LENS                  | TIR                                                   |                           |        |        |
| Functoon              | Warning Light                                         | Warning and Working Light |        |        |
| IP Rating             | IP67+IP69K                                            |                           |        |        |
| Operating Temperature | -30° C to +70° C                                      |                           |        |        |
| Certifications        | ECE R10, ECE R65 XB2/XA2/XR2, SAE J595 class1, CA T13 |                           |        |        |
| Mounting              | Screw Mount / 3M Tape Installation                    |                           |        |        |
| Warranty              | Lifetime Warranty                                     |                           |        |        |